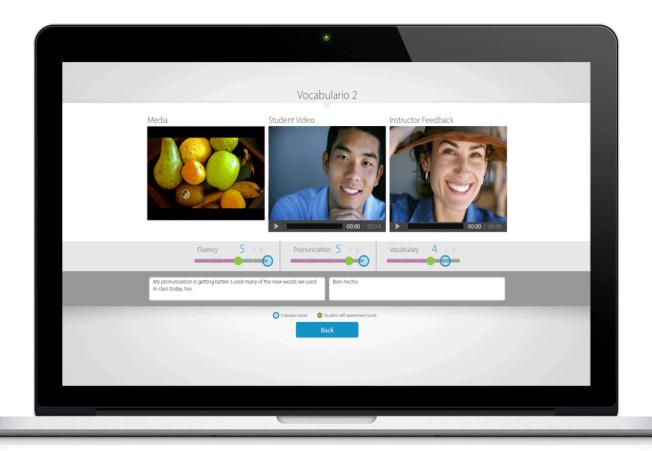

### Viewing Your Feedback

When you complete a task your teacher will receive an email notifying him/her that it's ready to be graded. Once your teacher evaluates your performance you can view your feedback by clicking the "Feedback" icon on your dashboard. Then, click on an assignment to see your scores, teacher comments, and video feedback.