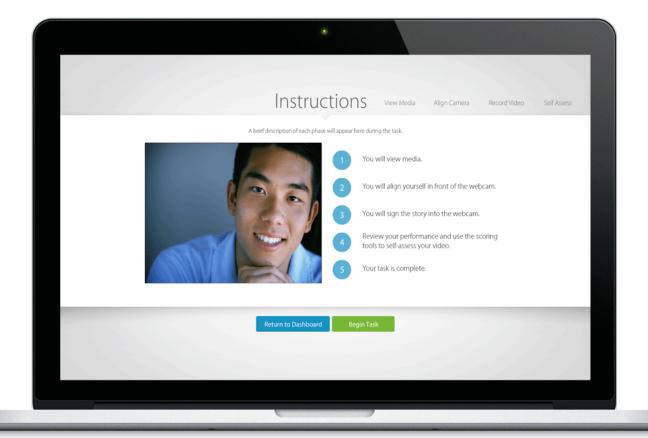

# Completing Your Tasks

When you begin a task you will see a list of instructions. A typical task involves viewing media and responding to it by recording a video on your webcam. Once you have started the task and read the instructions you won't be able to start over, so make sure you are ready to go!