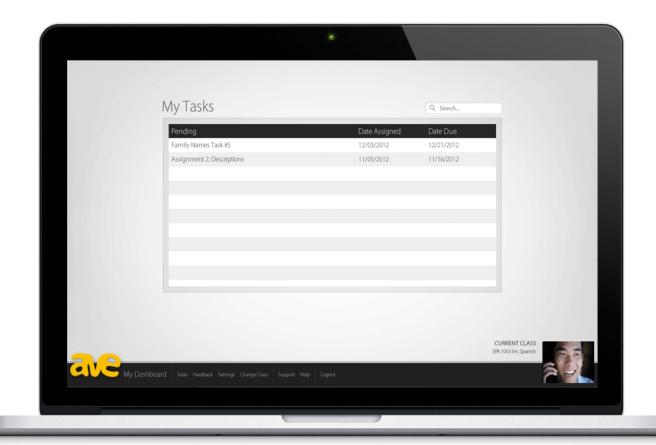

### Your Pending Tasks

When your teacher assigns a task you will receive an email notification with the assignment information.

To view your pending tasks, click the "Tasks" icon on your dashboard. Here you will see a list of all the tasks assigned to you. To begin, simply click on the task you want to complete.