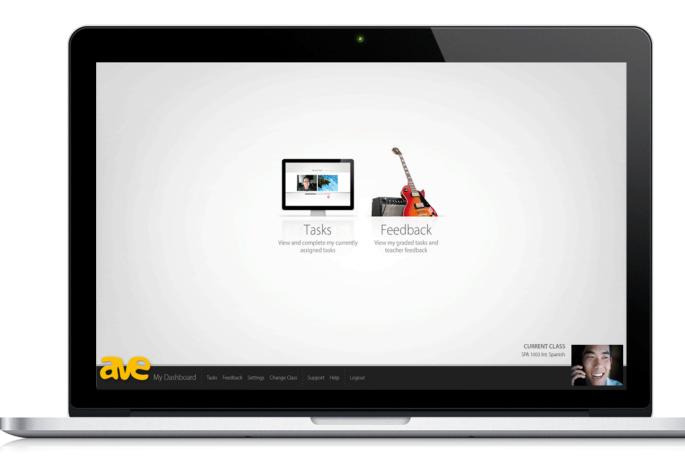

Once you are in Avenue, select the class you would like to access and you'll be taken to your dashboard.

#### Get to Know Your Dashboard

The dashboard is where you will access all of the key components of the Avenue system:

Tasks

Feedback

View & complete tasks assigned by your teacher

View graded tasks & feedback from your teacher