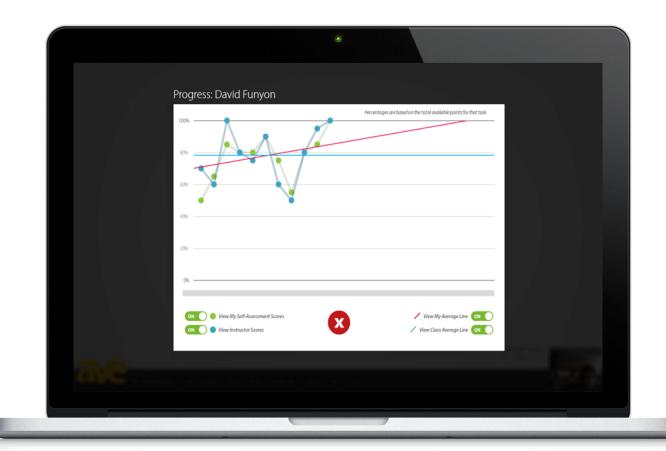

# Viewing Your Progress

The interactive visualization tool displays a graph of your progress over time. To access this information, select the "Data" icon located under the table on the "Feedback" screen. Here you can view your instructor's scores, selfassessment scores, personal average, and class average.